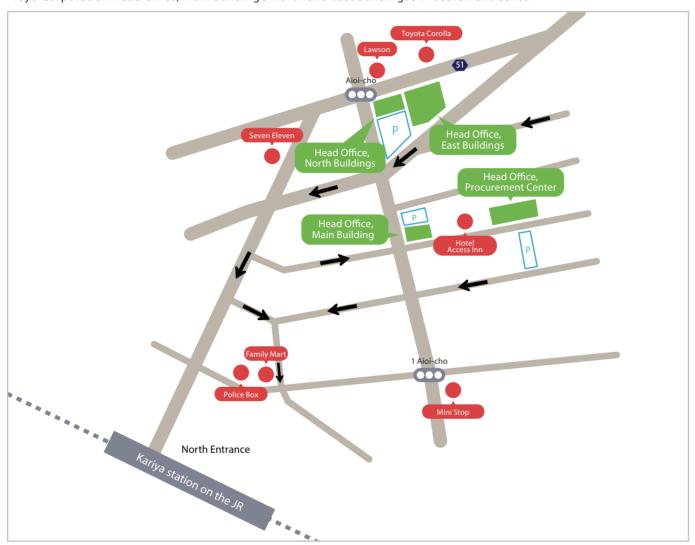

# **Location Map**

#### Toyo Corporation Head Office, Main Building / North and East Buildings / Procurement Center

## Head Office, Main Building

| Location | 3-38 Nakayama-cho,<br>Kariya City, Aichi,<br><sup>448-8731</sup> |
|----------|------------------------------------------------------------------|
| Phone    | +81-566-23-1040                                                  |
| FAX      | +81-566-23-3572                                                  |

## Head Office, North and East Buildings

| Location | 5-10 Nakayama-cho,<br>Kariya City, Aichi,<br>448-8531 |
|----------|-------------------------------------------------------|
| Phone    | +81-566-23-2040                                       |
| FAX      | +81-566-23-1445                                       |

#### Head Office, Procurement Center

| Location | 3-34 Nakayama-cho,<br>Kariya City, Aichi,<br><sup>448-0026</sup> |
|----------|------------------------------------------------------------------|
| Phone    | +81-566-23-2036                                                  |
| FAX      | +81-566-23-5600                                                  |

### Head Office, Main Building

6 minutes' walk from the north entrance of Kariya station on the JR Tokaido Main Line • Meitetsu Line (Kariya Station is approximately 18 minutes from JR Nagoya station on Tokaido Main Line, on the "special rapid" train bound for Toyohashi)